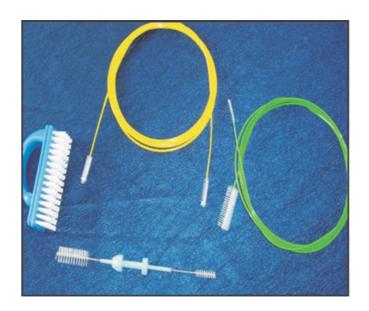

## **Cleaning Brush (Gastro)**

## Used to clean endoscope channel.

## **Technical Information:**

- Type both end bristles
- Shaft plastic coated wire
- Semi soft and channel friendly bristles for cleaning of endoscope channel.
- Atraumatic tip
- Compatible with 2.0 / 2.8 mm instrument channel
- Length 110cm
- Individually packed

## **Ordering Information**-Mention product code x quantity required

| Reference      | Product Name                          | Required Channel Ø | Working Length |
|----------------|---------------------------------------|--------------------|----------------|
| S - CB - DE    | Cleaning Brush Double Ended           | 2.8 mm.            | 230 cm         |
| S - CB - DE-BS | Cleaning Brush Double Ended Big-Small | 2.8 mm.            | 230 cm         |
| S - CB - P     | Port Cleaning Brush                   | -                  | -              |
| S - CB - B     | Port Cleaning Brush                   | -                  | -              |
| S - CB - RG    | Cleaning Brush Reusable Gastro        | 2.8 mm             | 180cm          |
| S - CB - RC    | Cleaning Brush Reusable Colono        | 2.8 mm             | 230cm          |
| S - CB - D     | Cleaning Brush for Dilator            | 1.2 mm             | 120cm          |